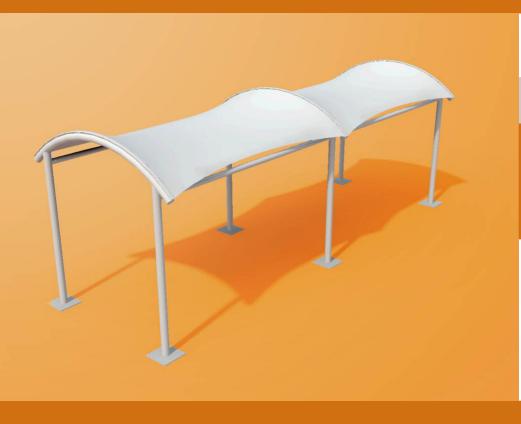

# Shapes Aquila

The Aquila arched frame walkway structure is a highly flexible and cost effective way to create attractive multi-bay walkway protection. This structure can follow a straight, curved or wave form depending on your required route.

#### **Canopy features**

- Walkway protection
- Ideal for car parks
- Can snake up & down/left & right
- Combined up-lighting option