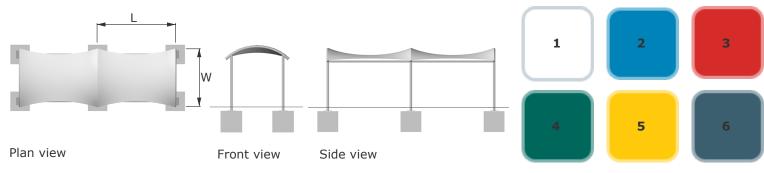

# Shapes Aquila

The Aquila arched frame walkway structure is a highly flexible and cost effective way to create attractive multi-bay walkway protection. This structure can follow a straight, curved or wave form depending on your required route.



## Suggested applications

## Size options

L x W sections: 4m x 3m, 3m x 3m

#### **Canopy features**

- Walkway protection
- Ideal for car parks
- Can snake up & down/left & right
- Combined up-lighting option

## **Range-wide features**

- Combined waterproof and UV protection
- ✓ Colour range of fabric and steel
- ✓ Permanent weather protection
- Two pack coated mild steel frame
- Stylish yet practical
- Striking and unique design

## Fabric: PVC Coated Polyester

#### Colour options:



mail@tensilefabric.co.uk 0117 381 2016

# tensilefabric.co.uk