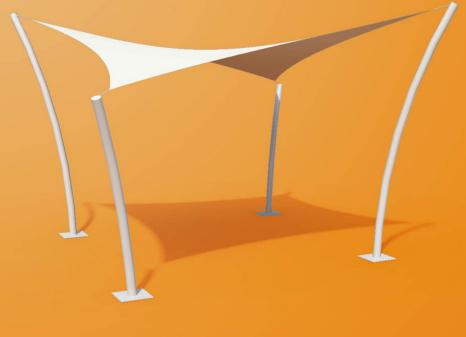

# Shapes Hydra Curve

The Hydra Curve offers a lovely twist on our classic Hydra Straight. The posts on this canopy are curved and together with the hypar canopy, provide a great centrepiece for any playground or garden space.

#### **Canopy features**

- Playground centrepiece
- Curved posts