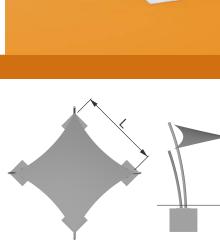

## **Size options**

L square: 3m, 4m, 5m, 6m

#### **Canopy features**

- Playground centrepiece
- Curved posts