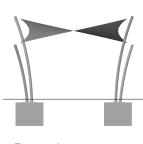

# Shapes Hydra Curve

The Hydra Curve offers a lovely twist on our classic Hydra Straight. The posts on this canopy are curved and together with the hypar canopy, provide a great centrepiece for any playground or garden space.

#### **Canopy features**

- Playground centrepiece
- Curved posts