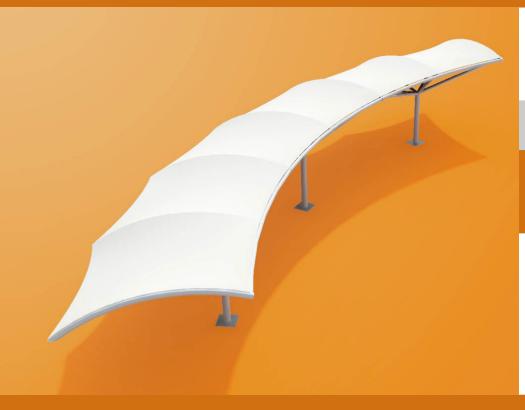

## Shapes Polaris

The Polaris is a curved walkway structure which offers excellent coverage with very few columns. It works perfectly around the edge of your curved building or can snake between buildings.

#### **Size options**

L x W: 2m, 3m or 4m x bays