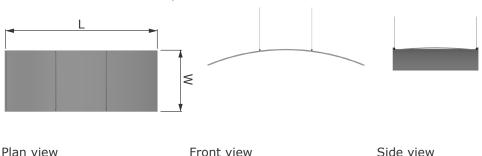

# Shapes Tetra

If you need to add curved ceilings into a linear space, the Tetra does it well. Formed with a lightweight perimeter frame, varying fabric options provide solutions for screening sunlight, hiding ugly ceilings or lowering the perceived ceiling level.



### Suggested applications

- Screen
- Sunshade

## Size options

L x W: 3m x 2m, 4m x 3m\*

#### Canopy features

- Barrel Vault
- Suspended ceiling feature

#### Range-wide features

- High quality, made in the UK
- Striking and unique designs
- Easy to specify, quick to install
- Printed upon request





White

Printed





#### **Fabric options**

PVC Coated Polyester, white or printed PVC Coated Glass, colours:



Other fabrics available upon request