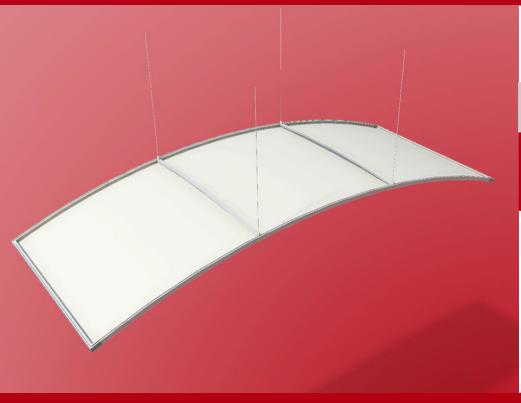

# Shapes Tetra

If you need to add curved ceilings into a linear space, the Tetra does it well. Formed with a lightweight perimeter frame, varying fabric options provide solutions for screening sunlight, hiding ugly ceilings or lowering the perceived ceiling level.

#### Canopy features

- Barrel Vault
- Suspended ceiling feature