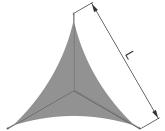

## Shapes Reef

The Reef is perfect for those spaces where fixing to the wall is not an option. The integral frame allows the structure to be hung from drop cables, positioned in any plane. Can be combined to give differing scales within your space.

 $(\mathbf{b})$ Atrium

(►)

- (▶) Sunshade Suspended
  - Acoustic ()

Size options L: 2m, 3m, 4m, 5m

## **Canopy features**

- Triangle sail on frame  $\checkmark$
- Perfect for branding  $\checkmark$
- **Projection surface**  $\checkmark$