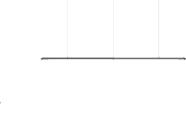

 $(\mathbf{b})$ Atrium

(►)

- (▶) Sunshade Suspended
  - Acoustic ()

Size options L: 2m, 3m, 4m, 5m

## **Fabric options**

PVC Coated Polyester, white or printed PVC Coated Glass, colours:

Other fabrics available upon request

Front view

tensilefabric.co.uk

mail@tensilefabric.co.uk 0117 381 2016