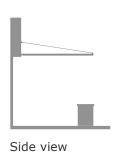

# Shapes Pacific

The Pacific is a simple but effective cantilevered canopy which is ideal for reception areas, not only to protect staff or customers from the sun, but also to perform acoustically. The framework can include built-in lighting.

# Size options L: 2m to 6m\*