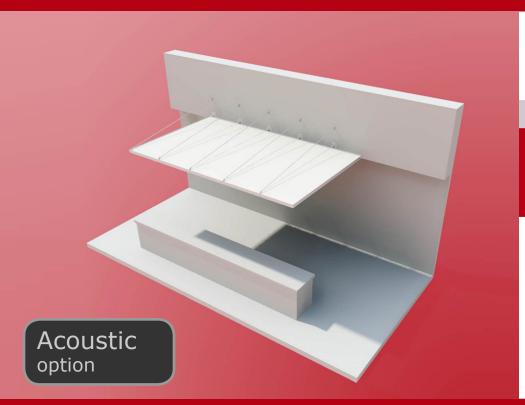

# Shapes Pacific

The Pacific is a simple but effective cantilevered canopy which is ideal for reception areas, not only to protect staff or customers from the sun, but also to perform acoustically. The framework can include built-in lighting.

### Suggested applications

Sunshade

Acoustic

# Size options L: 2m to 6m\*

### **Canopy features**

- Acoustic canopy
- Reception feature
- Range-wide Features