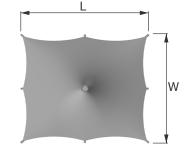

## Size options

L x W: 8m x 7m L square: 5m, 6m, 7m, 8m, 9m

## Colour options:

Plan view

Side view

tensilefabric.co.uk