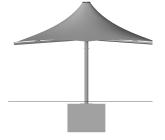

# Shapes Corona

The Corona is one of the most recognisable fabric structures. Constructed using a single column this canopy can be centrally located e.g. away from drains, and is ideal for spaces where multiple legs are not possible.

#### **Canopy features**

- Only single central upright required
- Single foundation

## Colour options:

Plan view

Side view

tensilefabric.co.uk