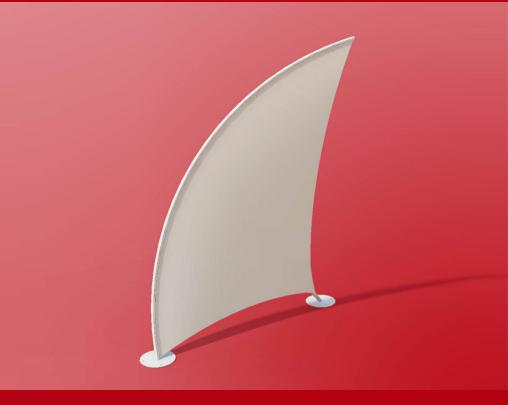

# Shapes Crest

The Crest is a freestanding curved screen, like a sail, which is great for dividing spaces, between desks for example, or ranges within shop interiors. The double curve shape accentuates the sailing boat feel.

## Suggested applications

 $(\mathbf{b})$ Feature

(►)

Divider

- (►) Screen Movable ()

Size options L: 2m to 4m

## **Canopy features**

- Freestanding  $\checkmark$
- Indoor feature  $\checkmark$