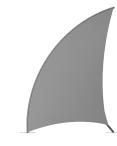

# Shapes Crest

The Crest is a freestanding curved screen, like a sail, which is great for dividing spaces, between desks for example, or ranges within shop interiors. The double curve shape accentuates the sailing boat feel.

## **Canopy features**

- Freestanding  $\checkmark$
- Indoor feature  $\checkmark$