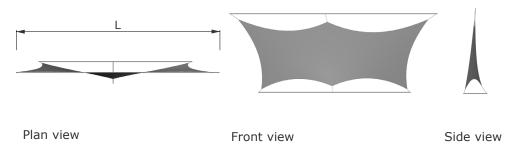

#### Suggested applications

- Screen
- Feature
- Divider

Size options L: 2m to 6m\*

## \*other sizes available on request