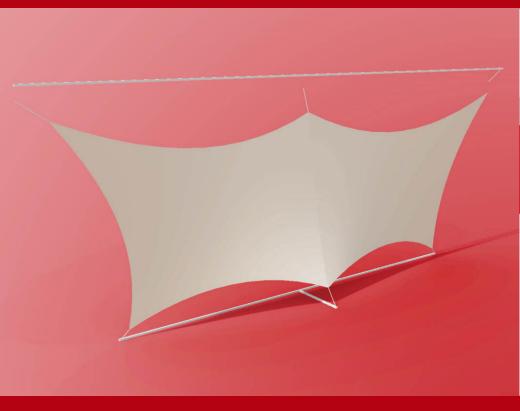

# Shapes Eagle Ray

The Eagle Ray free-form sail offers exceptionally clean lines within the interior space. This is the perfect solution for dividing a space where both floor and ceiling fixings are available.

### **Canopy features**

- Free form sail
- Screens and dividers
- Create flexible space