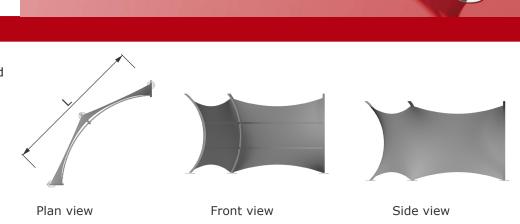

# Shapes Quillback

A simple design, the Quillback is a funky curved screen which is very effective in an open-plan area to help divide up the space. It is ideal for dividing shop interiors or screening ugly details within buildings.

### Suggested applications

Screen

Divider

Movable

Size options L: 2m to 4m

#### **Canopy features**

- ✓ Freestanding screen
- ✓ Create circular space
- Branding opportunities