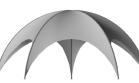

# Shapes Kogo

The Kogo is our five sided freestanding dome which works perfectly in a big exhibition hall as it offers an enclosed feel. It can also be used outdoors and can withstand wind speeds up to 25 mph. Side walls can be zipped in.

#### **Canopy features**

Sunshade

- Freestanding dome
- Indoor or outdoor
- Enclosed feel