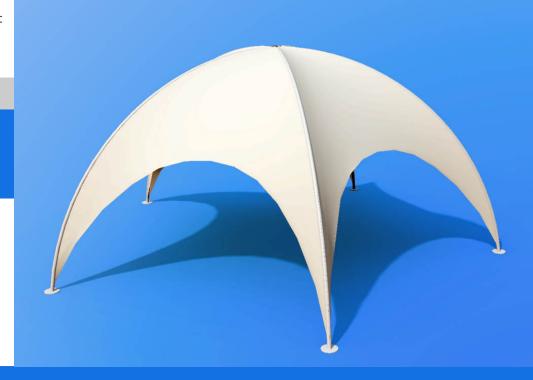

# Shapes Kogo

The Kogo is our five sided freestanding dome which works perfectly in a big exhibition hall as it offers an enclosed feel. It can also be used outdoors and can withstand wind speeds up to 25 mph. Side walls can be zipped in.

#### **Canopy features**

Sunshade

- Freestanding dome
- Indoor or outdoor
- Enclosed feel