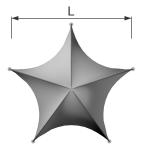

# Shapes Kogo

The Kogo is our five sided freestanding dome which works perfectly in a big exhibition hall as it offers an enclosed feel. It can also be used outdoors and can withstand wind speeds up to 25 mph. Side walls can be zipped in.

#### Size options L: 5m, 6m