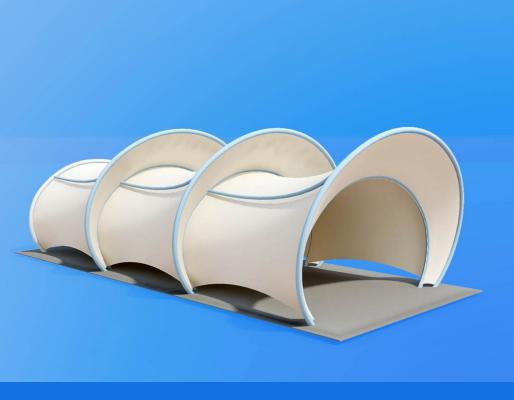

# Shapes Phoenix

The Phoenix is a modular structure which is perfect for creating outdoor covered spaces with a completely different feel. It is a freestanding enclosed canopy which is perfect for outdoor events.

#### Size options

L square: 3m, 4m, 5m x bays

#### **Canopy features**

- Walkway feature
- Freestanding enclosed canopy
- Outdoor events