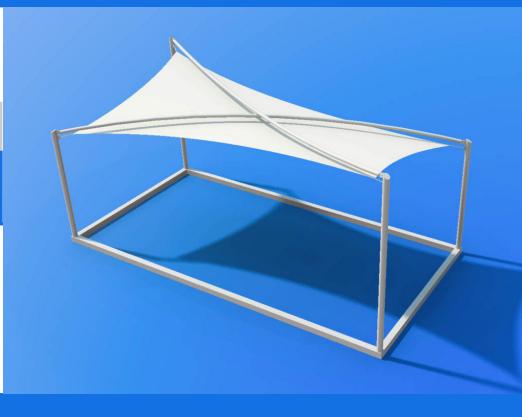

# Shapes Nero

The Nero is a freestanding hyper feature which is perfect as an event canopy. As well as providing rain and sun protection, it adds extra height to an exhibition stand. Integrated steelwork at high level means that underfloor steel is reduced.

#### **Size options**

L x W: 3m x 4m to 4m x 5m

#### **Canopy features**

- Event canopy
- Freestanding, enclosed canopy