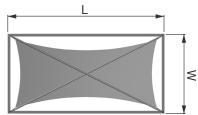

#### **Size options**

L x W: 3m x 4m to 4m x 5m

## **Fabric options**

Coated Polyester

White

Printed

Blackout Coated Polyester option Other fabrics available on request

Plan view

Front view

Side view