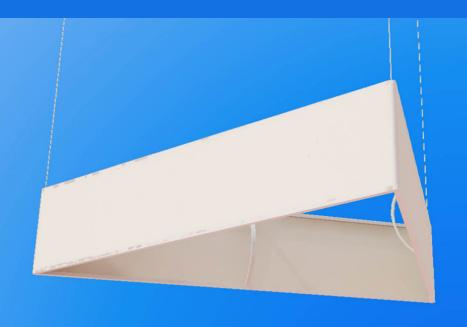

# Shapes Athena

Project your message in three different directions with the Athena, a suspended triangle signage feature. This simple shape commands attention from all angles, especially when paired with lighting and rotation.

#### Size options L: 2m to 5m