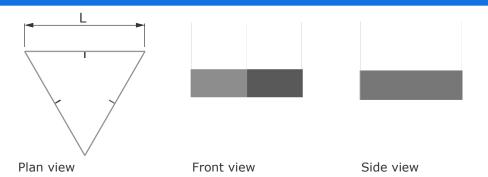

# Shapes Athena

Project your message in three different directions with the Athena, a suspended triangle signage feature. This simple shape commands attention from all angles, especially when paired with lighting and rotation.

#### Suggested applications

- Feature
- Suspended
- Signage
- Centrepiece

#### Size options L: 2m to 5m

#### **Canopy features**

- Suspended signage
- Feature
- Strong branding

### Range-wide features

- ✓ Range of sizes and fabrics
- Striking and unique designs
- Great for branding
- Easy to install and easy to re-use
- ✓ Modular components
- Easy to transport
- ✓ Fabrics printed to your design



## **Fabric options**

Coated Polyester





White

Printed

Blackout Coated Polyester option Other fabrics available on request