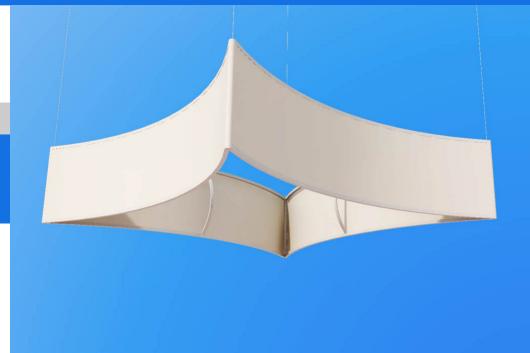

# Shapes Turama

Reach out in all directions with the Turama, a curved square suspended sign. The unique line of its frame draws the eye to your message and your stand.

#### Suggested applications

- Feature
- Suspended Signage
- Lampshade
- Centrepiece

#### Size options L: 3m to 6m

#### **Canopy features**

- Suspended signage
- **Feature**
- Strong branding