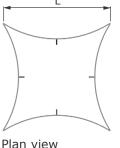

# Shapes Turama

Reach out in all directions with the Turama, a curved square suspended sign. The unique line of its frame draws the eye to your message and your stand.

#### Suggested applications

- Feature
- Suspended Signage
- Lampshade
- Centrepiece

#### Size options L: 3m to 6m

#### **Canopy features**

- Suspended signage
- **Feature**
- Strong branding

### Range-wide features

- Range of sizes and fabrics
- Striking and unique designs
- Great for branding
- Easy to install and easy to re-use
- Modular components
- Easy to transport
- Fabrics printed to your design



## **Fabric options**

Coated Polyester





White

Printed

Blackout Coated Polyester option Other fabrics available on request





Side view