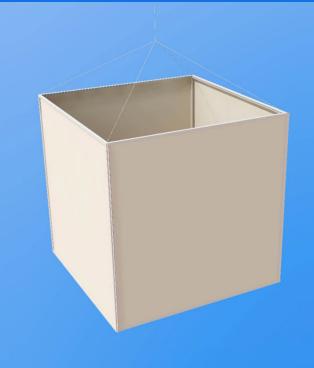

## Shapes Marlin

The Marlin is a cube-like lightshade that is suspended from the ceiling to draw attention to your stand and for overhead branding. The Marlin can be lit internally and looks spectacular when several are combined in differing sizes.