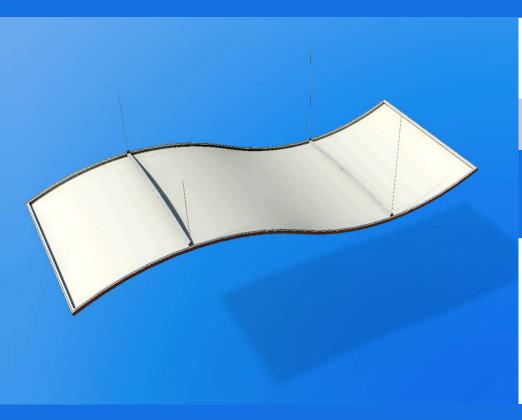

# Shapes Callisto

The Callisto is an exhibition ceiling panel which can be installed three different ways for three unique looks: hang from the short end for a long banner, overhead to create a canopy, or horizontally to create a dividing wall.