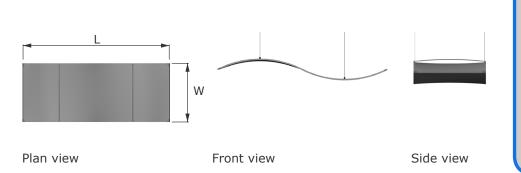

# Shapes Callisto

The Callisto is an exhibition ceiling panel which can be installed three different ways for three unique looks: hang from the short end for a long banner, overhead to create a canopy, or horizontally to create a dividing wall.



### Suggested applications

- ▶ Walkway
- Screen
- Feature
- Ceiling

#### **Size options**

L x W: 1.8m x 0.9m to 6.1m x 1.5m

### **Canopy features**

- Suspended screen signage
- Combine for large areas
- Lightweight and easy to transport

#### Range-wide features

- ✓ Range of sizes and fabrics
- ✓ Striking and unique designs
- Great for branding
- Easy to install and easy to re-use
- Modular components
- Easy to transport
- ✓ Fabrics printed to your design



## **Fabric options**

Coated Polyester





White

Printed

Blackout Coated Polyester option Other fabrics available on request