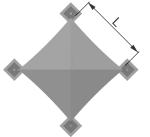

# Shapes Eclipse

The Eclipse is a simple pyramidal canopy providing excellent rain and sun protection. A colourful frame and legs add a great splash of colour and additional tough PVC pads can be purchased separately.

#### Suggested applications

- Playground
- Sunshade
- Entertainment

#### Size options

L square: 3m, 4m, 5m

#### **Canopy features**

- Colourful playground shade
- ✓ Simple four leg design
- ✓ Padded legs available

#### Range-wide features

- Combined waterproof and UV protection
- ✓ Colour range of fabric and steel
- ✓ Permanent weather protection
- ✓ Two pack coated mild steel frame
- ✓ Stylish yet practical
- Striking and unique design

## **Fabric:** PVC Coated Polyester

### **Colour options:**



















Front view



Side view