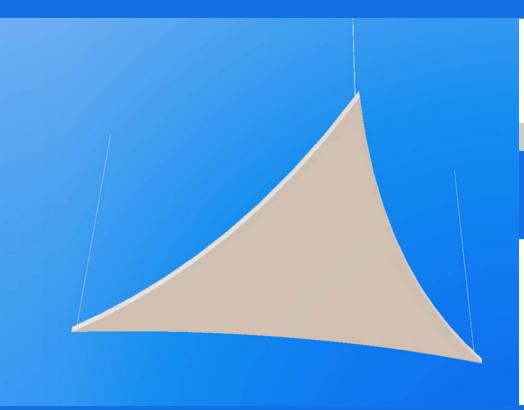

# Shapes Amevi

The Amevi is a flat triangular panel, reminiscent of a kite. It can fly high above your stand and attract a crowd from ailses away. Hung lengthways or as a canopy, this equilateral triangle has versatility too.

### Suggested applications

- Feature
- Suspended
- Ceiling
- Signage

Size options L: 1.5m to 5m

Plan view Side view