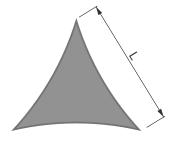

# Shapes Amevi

The Amevi is a flat triangular panel, reminiscent of a kite. It can fly high above your stand and attract a crowd from ailses away. Hung lengthways or as a canopy, this equilateral triangle has versatility too.

### Suggested applications

- Feature
- Suspended
- Ceiling
- Signage

Size options L: 1.5m to 5m

Plan view Side view