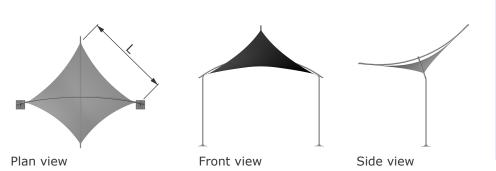

# Shapes Azzam

The Azzam is an eye-catching suspended exhibition structure. The repeated hypar shape is one of our classic shapes in its purest forms. Use it in multiples to add scale to your space. It is also ideal for projecting on to.

### Suggested applications

- Feature
- Canopy
- Atrium
- Free-standing

**Size options** L: 1.5m to 3.5m