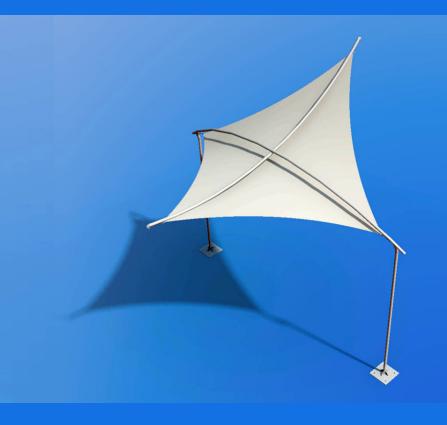

# Shapes Azzam

The Azzam is an eye-catching suspended exhibition structure. The repeated hypar shape is one of our classic shapes in its purest forms. Use it in multiples to add scale to your space. It is also ideal for projecting on to.

### Suggested applications

- Feature
- Canopy
- Atrium
- Free-standing

**Size options** L: 1.5m to 3.5m