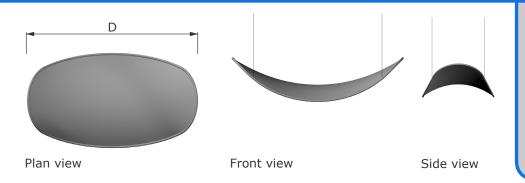

# Shapes Enigma

The Enigma is an elliptical exhibition panel which is perfect to project onto. The Enigma can help to lower the perceived ceiling level and is ideal for a reception area within a stand for example.

### Suggested applications

- Feature
- Suspended
- Ceiling
- Canopy

**Size options** D: 1.5m to 5m