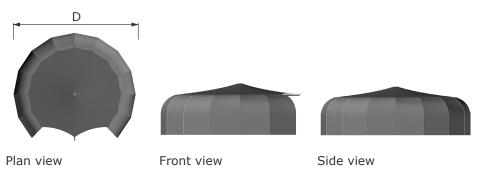

### Suggested applications

- Feature
- Entertainment
- Touring
- Enclosed
- ( ) Centrepiece ( ) Freestanding

Size options D: 8m