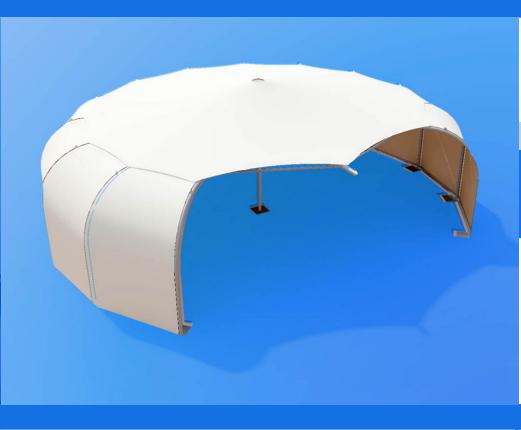

# Shapes Nirvana

The Nirvana is an eye-catching enclosed pod structure which can be used for indoor and outdoor use and is perfect for touring exhibitions. The build time of the structure is approximately 2 hours and take down is 1.5 hours.

### **Canopy features**

- Freestanding
- Enclosed feature pod
- Ideal for touring exhibitions