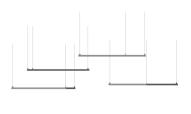

# Shapes Longfin

The Longfin is a very simple triangular canopy which can be suspended from the ceiling to create a lovely feature.

#### **Canopy features**

- Suspended feature
- Atrium sunshade
- Lightweight for hanging