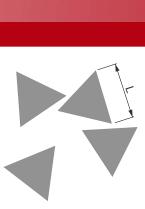

# Shapes Longfin

The Longfin is a very simple triangular canopy which can be suspended from the ceiling to create a lovely feature.

#### Suggested applications

Feature

Suspended

Sunshade

Acoustic

Size options L: 1.5 to 5m