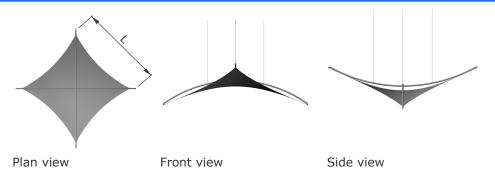

# Shapes Barracuda

The Barracuda is a classic hypar canopy on a frame. The fabric skin tensions to the integrated frame and offers perfect flexibility. This is the ideal where a feature is required and when sunshading is a must.

#### Size options L: 1.5m to 3.5m