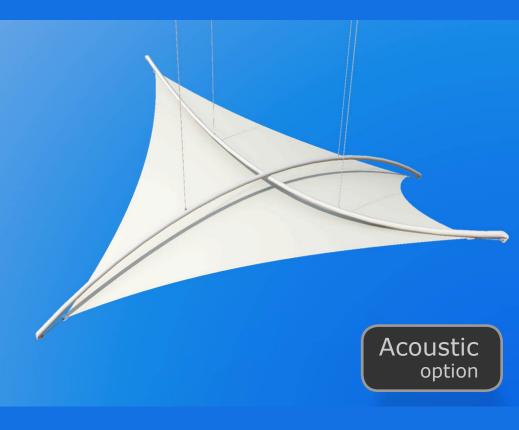

# Shapes Barracuda

The Barracuda is a classic hypar canopy on a frame. The fabric skin tensions to the integrated frame and offers perfect flexibility. This is the ideal where a feature is required and when sunshading is a must.

#### Suggested applications

- Feature
- Suspended
- Sunshade
- Acoustic

#### **Canopy features**

- Sunshade
- Suspended feature
- Branding and lighting opportunities