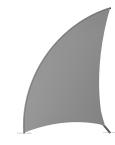

# Shapes Crest

The Crest is a freestanding curved screen, like a sail, which is great for dividing spaces, between desks for example, or ranges within shop interiors. The double curve shape accentuates the sailing boat feel.

### Suggested applications

Feature

 $(\mathbf{b})$ 

- Divider
- ScreenMoveable

#### Size options L: 2m to 4m

#### **Canopy features**

- Freestanding
- 🧹 🛛 Indoor feature
- Quick and easy to install