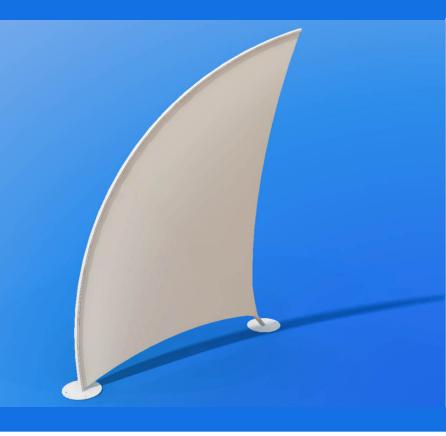

# Shapes Crest

The Crest is a freestanding curved screen, like a sail, which is great for dividing spaces, between desks for example, or ranges within shop interiors. The double curve shape accentuates the sailing boat feel.

### Suggested applications

Feature

 $(\mathbf{b})$ 

- Divider
- ScreenMoveable

#### Size options L: 2m to 4m

#### **Canopy features**

- Freestanding
- 🧹 🛛 Indoor feature
- Quick and easy to install