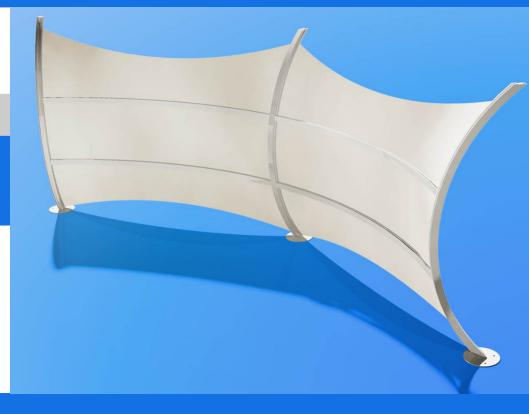

# Shapes Quillback

A simple design, the Quillback is a funky curved screen which is very effective in an open-plan area to help divide up the space. It is ideal for dividing shop interiors or screening ugly details within buildings.

#### Suggested applications

Screen

Divider

Moveable

Size options L: 2m to 4m

### **Canopy features**

- Freestanding screen, mobile
- Create circular space
- Branding opportunities