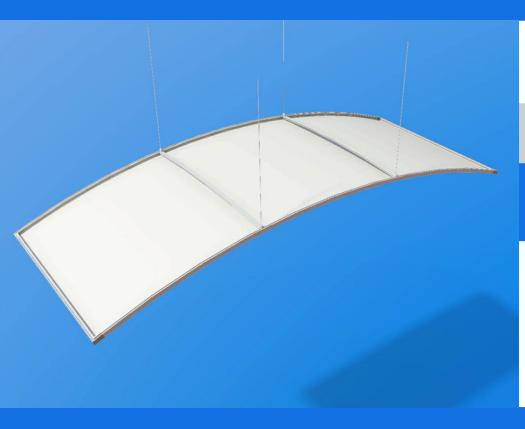

# Shapes Tetra

If you need to add curved ceilings into a linear space, the Tetra does it well. Formed with a lightweight perimeter frame, varying fabric options provide solutions for screening sunlight, hiding ugly ceilings or lowering the perceived ceiling level.

#### **Canopy features**

- Barrel Vault
- Suspended ceiling feature