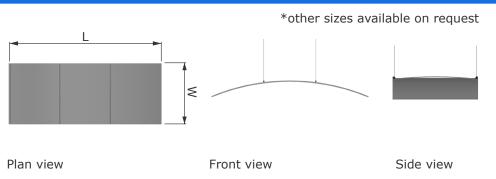

# Shapes Tetra

If you need to add curved ceilings into a linear space, the Tetra does it well. Formed with a lightweight perimeter frame, varying fabric options provide solutions for screening sunlight, hiding ugly ceilings or lowering the perceived ceiling level.



## Suggested applications

- Screen
- Sunshade
- Atrium
- Suspended

## Size options

L x W: 3m x 2m, 4m x 3m\*

#### **Canopy features**

- Barrel Vault
- Suspended ceiling feature

#### Range-wide features

- Range of sizes and fabrics
- ✓ Striking and unique designs
- Great for branding
- Easy to install and easy to re-use
- Modular components
- Easy to transport
- ✓ Fabrics printed to your design



# **Fabric options**

Coated Polyester





White

Printed

Blackout Coated Polyester option Other fabrics available on request