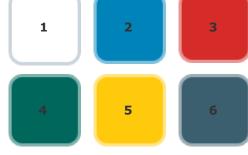

# Range-wide features

- Combined waterproof and UV protection
- ✓ Colour range of fabric and steel
- ✓ Permanent weather protection
- ✓ Two pack coated mild steel frame
- ✓ Stylish yet practical
- ✓ Striking and unique design