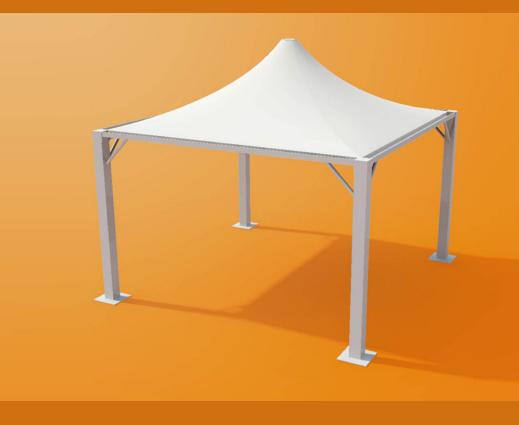

# Shapes Helius

The classic conical form offers large scale protection for excellent value. The ring beam design enables cones to be joined, allowing large areas of coverage to be achieved. Ideal for cafes and terraces, where clear span spaces are required.

### **Canopy features**

- Ideal large area protection
- ✓ Inbuilt gutter and drainage system.
- Eye catching outdoor dining
- ✓ Optional heating and lighting