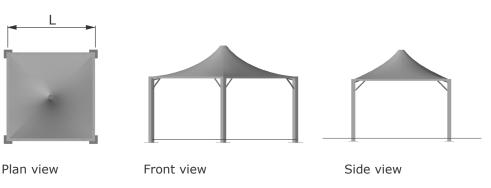

# Shapes Helius

The classic conical form offers large scale protection for excellent value. The ring beam design enables cones to be joined, allowing large areas of coverage to be achieved. Ideal for cafes and terraces, where clear span spaces are required.



# Suggested applications

Playground

Dining

#### Size options

L square: 3m, 4m, 5m, 6m

### **Canopy features**

- Ideal large area protection
- ✓ Inbuilt gutter and drainage system.
- Eye catching outdoor dining
- ✓ Optional heating and lighting

# Range-wide features

- Combined waterproof and UV protection
- ✓ Colour range of fabric and steel
- ✓ Permanent weather protection
- ✓ Two pack coated mild steel frame
- ✓ Stylish yet practical
- ✓ Striking and unique design

# Fabric: PVC Coated Polyester