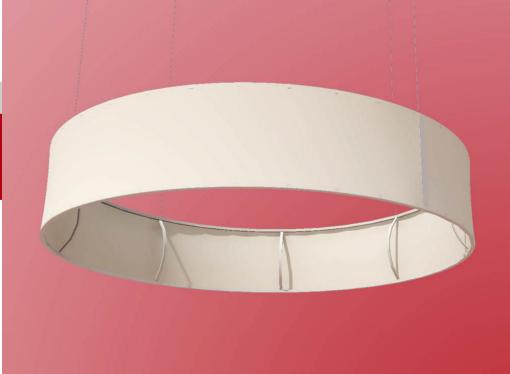

# Shapes Zefira

The Zefira is a cylindrical structure which is great for a strong branding message as it is a suspended feature. It is available in either single skin or double skin. A bottom can be inserted into the Zefira to create a great light-box.

## Suggested applications

- $(\mathbf{b})$ Feature
- Signage (►)
- $(\mathbf{b})$ Suspended Centrepiece (►)

Size options D: 2.6m to 6m

### **Canopy features**

- Suspended signage
- $\checkmark$ Feature
- Strong branding V