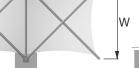

# Shapes Nebula

The Nebula uses the same classic shape as the Draco (double curve) with a modified angle to create a double hypar canopy. This provides a covered area just under 8m x 4m with only four legs.

## Suggested applications

- Playground
- Feature
- Sunshade
- Entertainment

#### **Size options**

I x W: 8m x 4m

## **Canopy features**

- Stylish exterior shading
- Simple four leg design

#### Range-wide features

- Combined waterproof and **UV** protection
- Colour range of fabric and steel
- Permanent weather protection
- Two pack coated mild steel frame
- Stylish yet practical
- Striking and unique design

### Fabric: PVC Coated Polyester

# Colour options:















Plan view







Side view