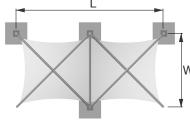

# Shapes Nebula

The Nebula uses the same classic shape as the Draco (double curve) with a modified angle to create a double hypar canopy. This provides a covered area just under 8m x 4m with only four legs.

#### **Size options**

I x W: 8m x 4m

# Colour options:

Plan view

Side view