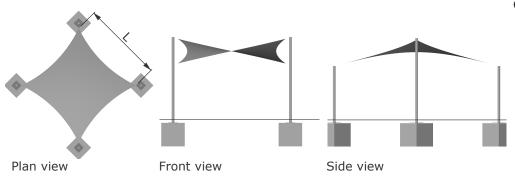

# Shapes Hydra Straight

The Hydra Straight is a classic four sided freestanding structure offering sun and rain protection for open spaces. This twisted fabric form creates a fantastic playground shade.

### Size options

L square: 3m, 4m, 5m, 6m

#### **Canopy features**

- ✓ Playground centrepiece
- ✓ Straight posts