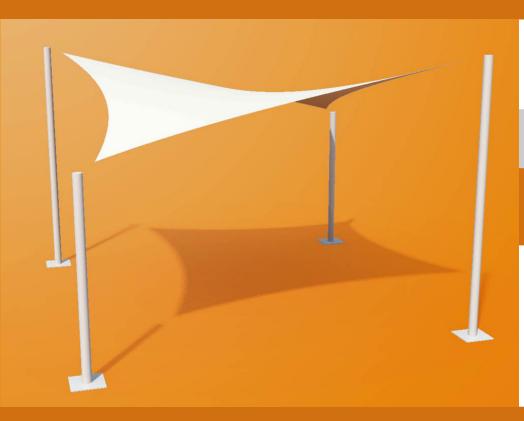

# Shapes Hydra Straight

The Hydra Straight is a classic four sided freestanding structure offering sun and rain protection for open spaces. This twisted fabric form creates a fantastic playground shade.

#### **Canopy features**

- ✓ Playground centrepiece
- ✓ Straight posts