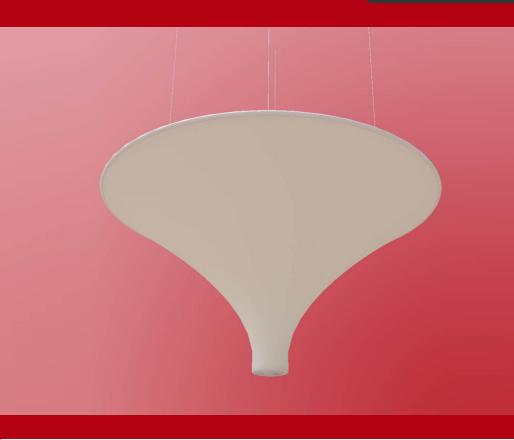

# Shapes Longneck

The Longneck provides a great centrepiece or overhead structure. Why not combine it with a mesh to screen sunlight in your atrium or invert it and project onto it to reinforce your branding.

### **Canopy features**

- Curve waisted cone
- Overhead structure
- Lighting and projection options