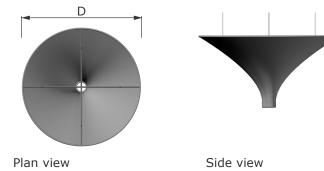

### Suggested applications

- Atrium
- Centrepiece
- Feature
- Signage

Size options D: 2m to 10m

### **Canopy features**

- Curve waisted cone
- Overhead structure
- Lighting and projection options