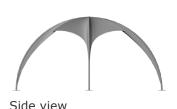

# Shapes Kismet

The Kismet is a four sided dome which works perfectly in a big exhibition hall as it offers a contained/enclosed feel. The side walls can be zipped in. This dome can withstand wind speeds up to 25 mph.