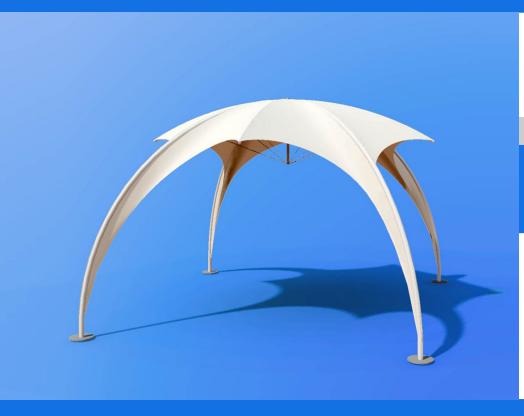

# Shapes Kismet

The Kismet is a four sided dome which works perfectly in a big exhibition hall as it offers a contained/enclosed feel. The side walls can be zipped in. This dome can withstand wind speeds up to 25 mph.

### **Canopy features**

- Freestanding dome
- Indoor or outdoor
- Enclosed feel