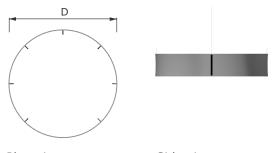

#### Size options D: 2.6m to 6m

## **Fabric options**

Coated Polyester

White

Printed

Blackout Coated Polyester option Other fabrics available on request

Plan view

Side view