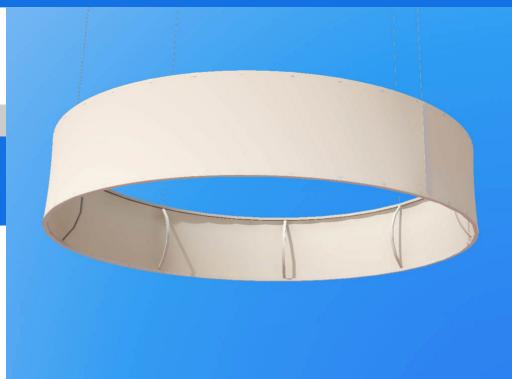

# Shapes Zefira

The Zefira is a cylindrical exhibition sign which is great for a strong branding message as it is a suspended feature. It is available in either single skin or double skin. A bottom can be inserted into the Zefira to create a light-box.

#### Suggested applications

- Feature
- Suspended
- Lampshade
- Signage
- Centrepiece

#### Size options D: 2.6m to 6m

#### **Canopy features**

- Suspended signage
- **Feature**
- Strong branding