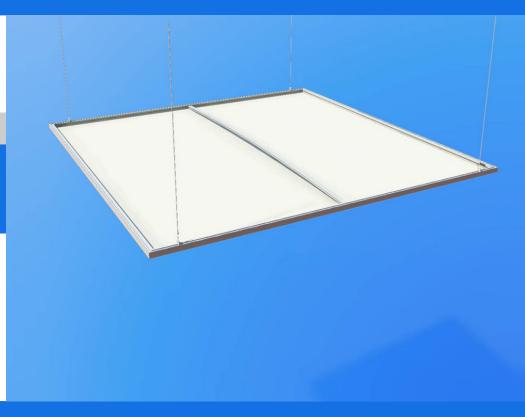

# Shapes Sycara

The Sycara is a popular and versatile square sign which is visible from all angles in the space above a stand. Great for branding!

#### Suggested applications

 $(\mathbf{b})$ Feature

 $(\mathbf{b})$ 

- Suspended Signage

Size options L: 2m to 6m

#### **Canopy features**

- Suspended signage
- $\checkmark$ Feature
- Strong branding  $\checkmark$