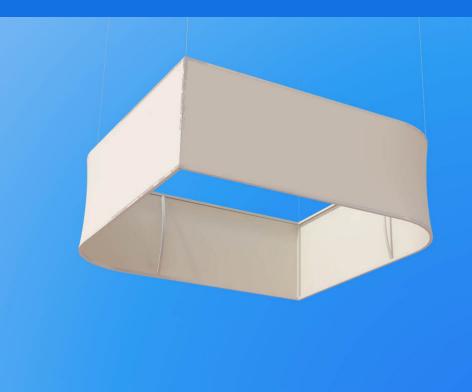

# Shapes Topaz

The Topaz is a two curved corner square suspended sign which can be seen from all angles in the space above a stand at an exhibition. It offers a slightly softer feel than the square with its curved corners and is perfect for drawing the eye.

#### Suggested applications

- Feature
- Suspended
- ▶ Lampshade ▶ Signage
- Centrepiece

**Size options** L: 2m to 6m