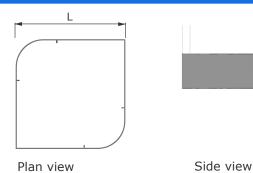

# Shapes Topaz

The Topaz is a two curved corner square suspended sign which can be seen from all angles in the space above a stand at an exhibition. It offers a slightly softer feel than the square with its curved corners and is perfect for drawing the eye.