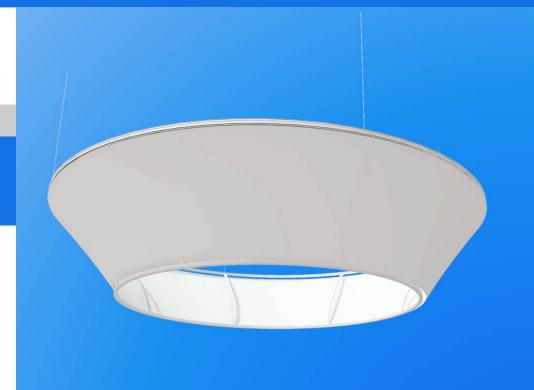

# Shapes Odessa

The Odessa is a tapered circle sign and its angled surface provides a great view from below or across the show floor. Perfect for exhibition halls with high ceilings or where stands are in close proximity to each other.

#### Suggested applications

- Feature
- Suspended
- Lampshade
- Signage
- Centrepiece

Size options D: 3m to 7m

#### **Canopy features**

- Suspended signage
- 🖌 🖌 Feature
- Strong branding