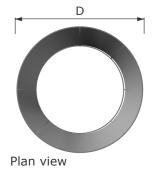

#### Suggested applications

- Feature
- Suspended
- Lampshade
- Signage
- Centrepiece

Size options D: 3m to 7m