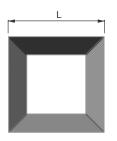

#### Suggested applications

- Feature
- $(\mathbf{b})$ Suspended Signage  $(\mathbf{b})$
- $(\mathbf{b})$ Lampshade  $(\mathbf{b})$ 
  - Centrepiece

Size options L: 3m to 6m