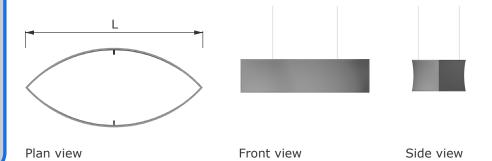

# Shapes Pelorus

If you are looking for a more customised feel to your stand, the Pelorus is our oval suspended sign.

### Suggested applications

- Feature
- Suspended
- Lampshade
- Signage
- Centrepiece

### Size options L: 3m to 6m

## **Canopy features**

- Suspended signage
- ✓ Feature
- Strong branding

## Range-wide features

- ✓ Range of sizes and fabrics
- Striking and unique designs
- Great for branding
- Easy to install and easy to re-use
- ✓ Modular components
- Easy to transport
- ✓ Fabrics printed to your design.



# **Fabric options**

Coated Polyester





White

Printed

Blackout Coated Polyester option Other fabrics available on request