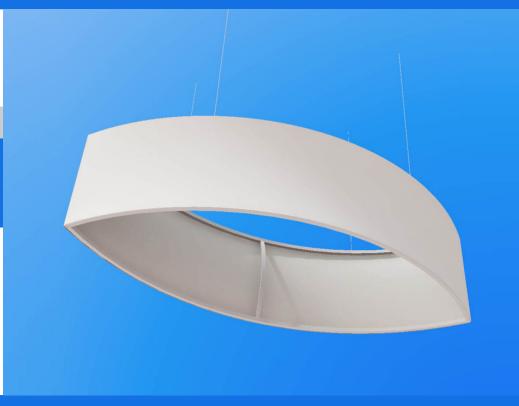

# Shapes Pelorus

If you are looking for a more customised feel to your stand, the Pelorus is our oval suspended sign.

### Suggested applications

- Feature
- Suspended
- Lampshade
- Signage
- Centrepiece

### Size options L: 3m to 6m

## **Canopy features**

- Suspended signage
- ✓ Feature
- Strong branding