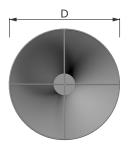

#### Size options D: 1.5m to 8m

## **Fabric options**

**Coated Polyester** 

Blackout Coated Polyester option Other fabrics available on request

Plan view

Side view