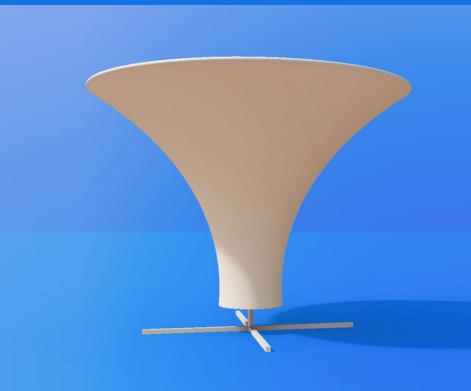

# Shapes Katara

The Katara is our conical exhibition display product and offers excellent internal or external lighting and logo projection. It can also be inverted to give a different feel.

#### Suggested applications

- $(\mathbf{b})$ Feature
- Suspended  $(\mathbf{b})$
- $(\mathbf{b})$ Lampshade
- Centrepiece

#### **Canopy features**

- Central feature
- $\checkmark$ Lightweight
- Quick and easy to build  $\checkmark$