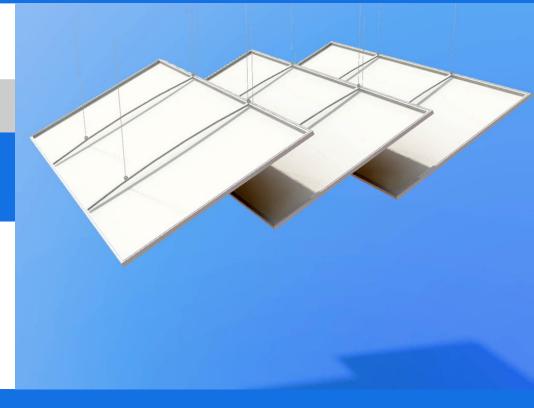

# Shapes Lyana

The Lyana is a flat rectangular panel and is a highly versatile shape: hang it vertically for a header, horizontally for a ceiling or provide support for it and use it as a wall.

### Suggested applications

- Screen
- Suspended
- Ceiling
- Signage

## **Canopy features**

- Suspended screen signage
- Feature
- Easy to transport and re-use