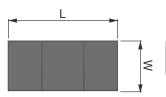

#### Size options (per unit)

I x W: 2m x 1m to 6m x 3m

# **Fabric options**

Coated Polyester

White

Printed

Blackout Coated Polyester option Other fabrics available on request

Plan view (single unit)

Front view

Side view