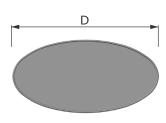

# Shapes Adela

The Adela is a flat elliptical panel that works well as a double-sided banner when graphics are applied. Where a flat ellipse is required, this very simple shape can be hung above to provide a ceiling to project onto.

### Suggested applications

Screen

 $(\mathbf{b})$ 

Ceiling

- SuspendedSignage
- Size options D: 1.5m to 5m