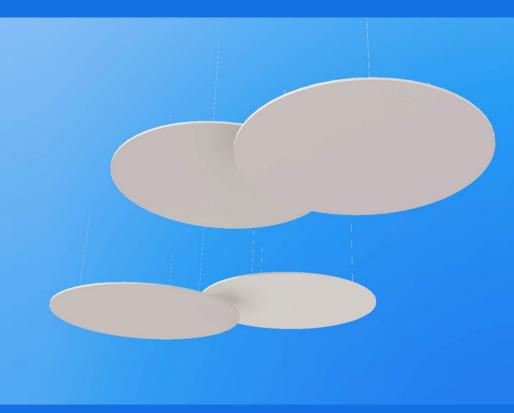

# Shapes Karima

The Karima is a versatile flat round panel that can hang horizontally or vertically. It provides a highly visible area at exhibitions for graphics or projection.

### Suggested applications

- FeatureCeiling
- Suspended
- 🕟 Signage

### Size options (per unit)

D: 1m to 5m

#### **Canopy features**

- Suspended signage disc
- ✓ Quick and easy to build
- Lightweight for hanging

### **Range-wide features**

- Range of sizes and fabrics
- Striking and unique designs
- Great for branding
- Easy to install and easy to re-use
- Modular components
- Easy to transport
- ✓ Fabrics printed to your design