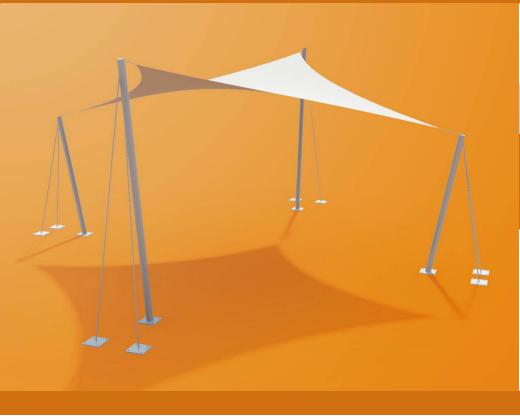

# Shapes Flexus

The Flexus is where it all began! A great centrepiece for any playground or garden space. This canopy benefits from very little supportive steel, the loads instead being passed into the underground foundations.

#### **Canopy features**

- Classic double curve form
- Large area of free space protection
- Stylish yet practical

#### **Range-wide features**

- Combined waterproof and UV protection
- Colour range of fabric and steel
- Permanent weather protection
- Two pack coated mild steel frame
- Stylish yet practical
- Striking and unique design