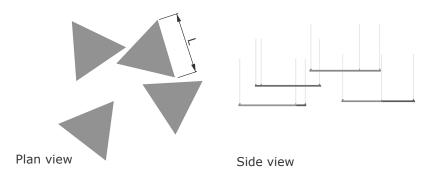

# Shapes Longfin

The Longfin is a very simple triangular canopy which can be suspended from the ceiling to create a lovely feature.

## Size options L: 1.5m to 5m

### **Canopy features**

- Suspended feature
- Atrium sunshade
- Lightweight for hanging