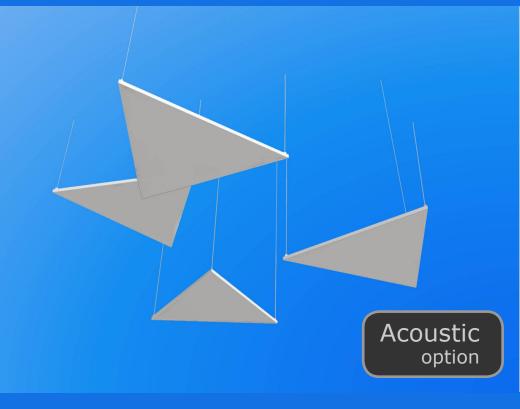

# Shapes Longfin

The Longfin is a very simple triangular canopy which can be suspended from the ceiling to create a lovely feature.

#### Suggested applications

- Feature
- Suspended
- Sunshade
- Acoustic

### **Canopy features**

- Suspended feature
- Atrium sunshade
- Lightweight for hanging