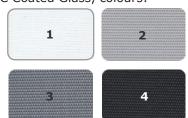

# Fabric options

PVC Coated Polyester, white or printed PVC Coated Glass, colours:

Other fabrics available upon request