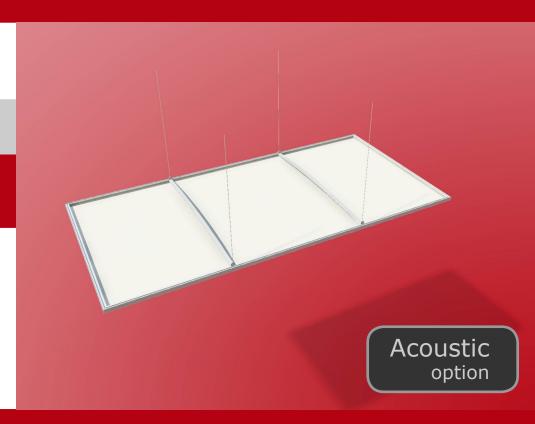

# Shapes Lyana

The Lyana is a flat rectangular panel and is a highly versatile shape: hang it vertically for a header, horizontally for a ceiling or provide support for it and use it as a wall.

#### Suggested applications

- Screen
- Suspended
- Ceiling
- Signage

## **Size options**

L x W: 2m x 1m to 6m x 3m

### **Canopy features**

- Suspended screen signage
- Easy to transport and re-use