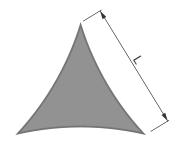

# Shapes Amevi

The Amevi is a flat triangular panel, reminiscent of a kite. Hung lengthways or as a canopy, this equilateral triangle has versatility too and makes a fantastic interior feature.

- Ceiling (►)
- Suspended
- Signage (►)

Size options L: 1.5m to 4.5m